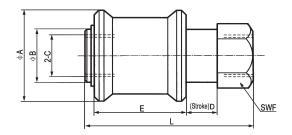

#### Dimensions

| Model / symbol | А  | В  | С    | D  | E  | F  | L   |
|----------------|----|----|------|----|----|----|-----|
| DGP-1          | 25 | 13 | G1/8 | 9  | 28 | 14 | 48  |
| DGP-2          | 30 | 18 | G1/4 | 11 | 32 | 19 | 58  |
| DGP-3          | 35 | 21 | G3/8 | 14 | 39 | 22 | 68  |
| DGP-4          | 40 | 26 | G1/2 | 15 | 45 | 27 | 80  |
| DGP-5          | 46 | 30 | G3/4 | 18 | 50 | 32 | 100 |