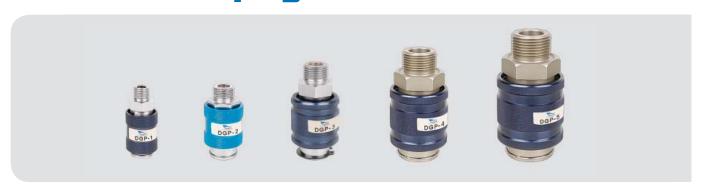

## **Piping Exhaust Valve**

This valve is a 3/2-way sliding valve, which is usually installed in the piping to turn on/off airs. When it is turned off, the air pressure in the pneumatic system is exhausted simultaneously.

#### Specifications

| Model                 | DGP-1        | DGP-2 | DGP-3 | DGP-4 | DGP-5 |  |  |  |  |
|-----------------------|--------------|-------|-------|-------|-------|--|--|--|--|
| Port size             | G1/8″        | G1/4" | G3/8" | G1/2" | G3/4" |  |  |  |  |
| Bore                  | 4mm          | 7mm   | 10mm  | 12mm  | 18mm  |  |  |  |  |
| Fluid                 | Filtered air |       |       |       |       |  |  |  |  |
| Operating pressure    | 0∼1.0MPa     |       |       |       |       |  |  |  |  |
| Operating temperature | 5∼60℃        |       |       |       |       |  |  |  |  |
| Actuating force       |              | 30N   |       |       |       |  |  |  |  |