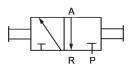

## **Piping Exhaust Valve**

This valve is a 3/2-way sliding valve, which is usually installed in the piping to turn on/off airs. When it is turned off, the air pressure in the pneumatic system is exhausted simultaneously.

### Symbol